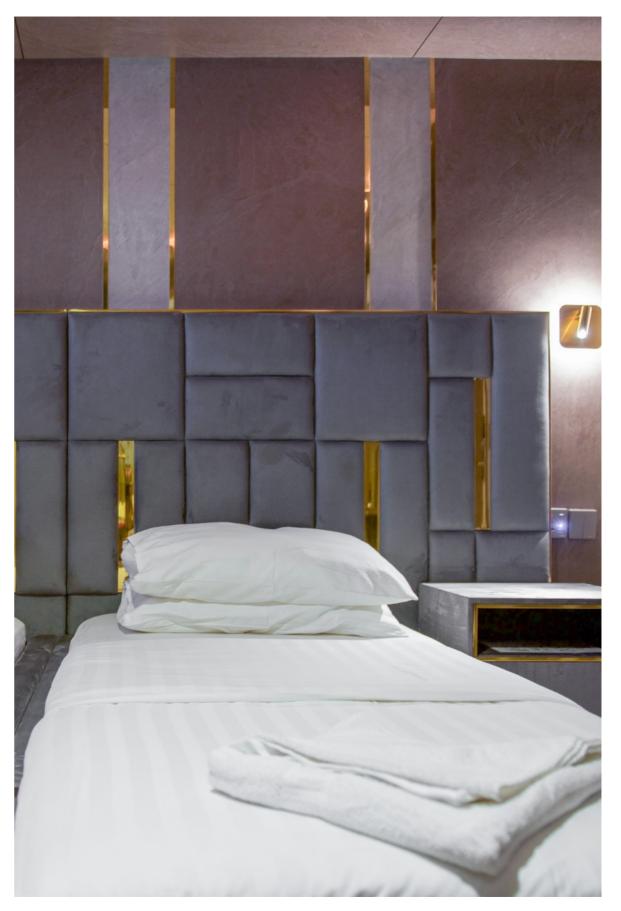

The Ark Noble offers ten cosy and inviting cabins which includes two ocean view suites in upper deck, one junior suite in the main deck, one ocean view state cabin in the upper deck and four double / twin cabins and two double twin cabins in the lower deck with spacious bathrooms expertly designed and exquisitely furnished for a relaxing time after a day of adventurous activity or slumbering in sweet dreams. The housekeeping staffs will makeup your cabins twice a day.

### Each Cabin Offers:

Dressing Table & Stool, Wardrobe, Private Digital Safe, Nespresso Coffee / Tea, WIFI Internet, Wireless Bluetooth Speakers, Individual Air Conditioned, Programmed Lighting Control, Electronic 'Do not disturb' & 'Makeup Room' indication, Ironing Board & Iron, Hair Dryer.