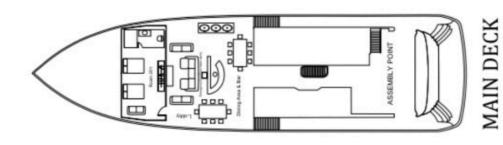

### TOP DECK:

\* Ocean View Suite: 02 Cabins

\* Ocean View State Cabin: 01 Cabin