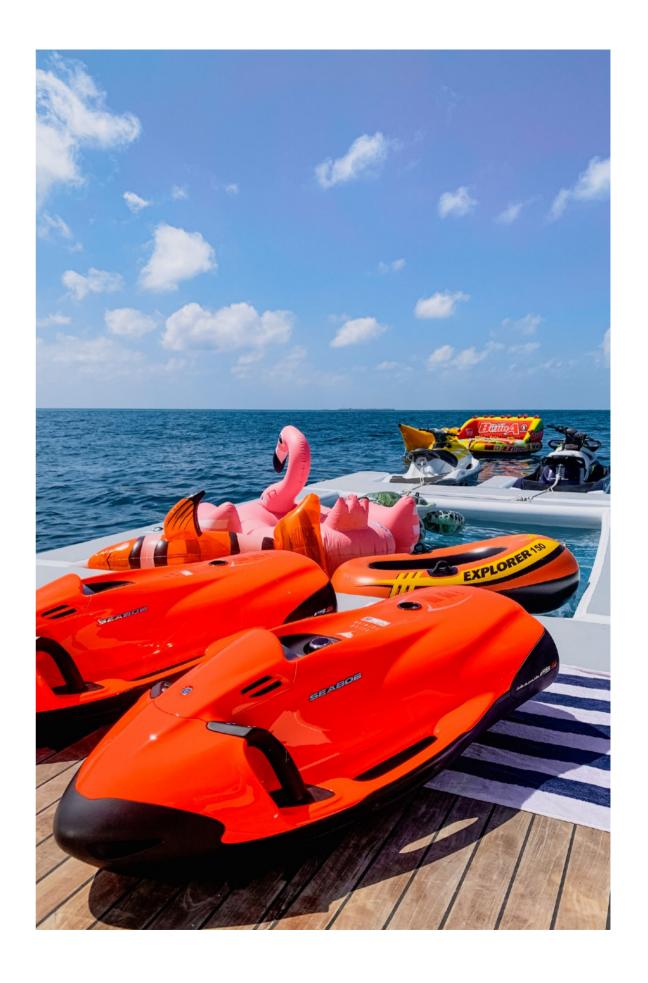

### WATER SPORTS

Add a dash of thrill to your adventure by participating in your choice of motorised and non-motorised water sports activities available on board. Go kayaking round a sand bank as the sun rises, or have an exciting time with your friends and family fun-tubing. For an even more active time, practice your skills on a jet-ski perhaps with a few stunts as you whizz past, wind surf or water ski.

02 Jet-Skis

02 Kayak

01 Banana Riding & Fun Tube

01 Set Water Ski

01 Set Knee Boarding

01 Set Wake Boarding