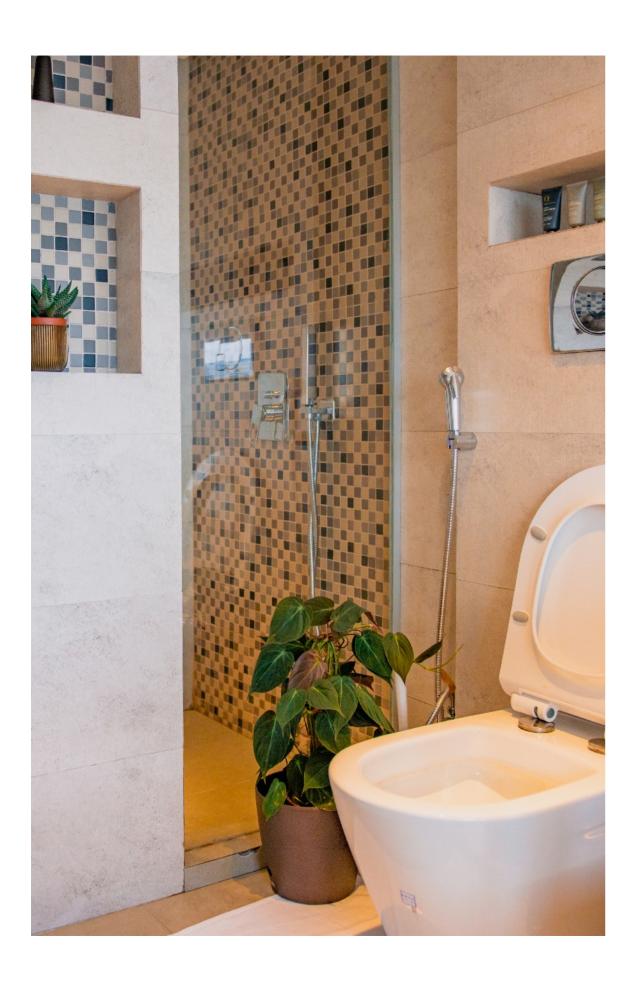

- \* Hot & Cold Water.
- \* Vanity with wash hand basin WC & separate bidet.
- \* Jacuzzi Bath.
- \* Shower Cubicle with Rain Shower.
- \* Hair Dryer.
- \* Laundry & Pressing.
- \* Amenities Shower Cap, Dental Kit, Comb, Shaving Kit, Cotton Buds, Shower Cream, Shampoo, Conditioner & Lotion.
- \* Soft Comfort Bathroom Linen.