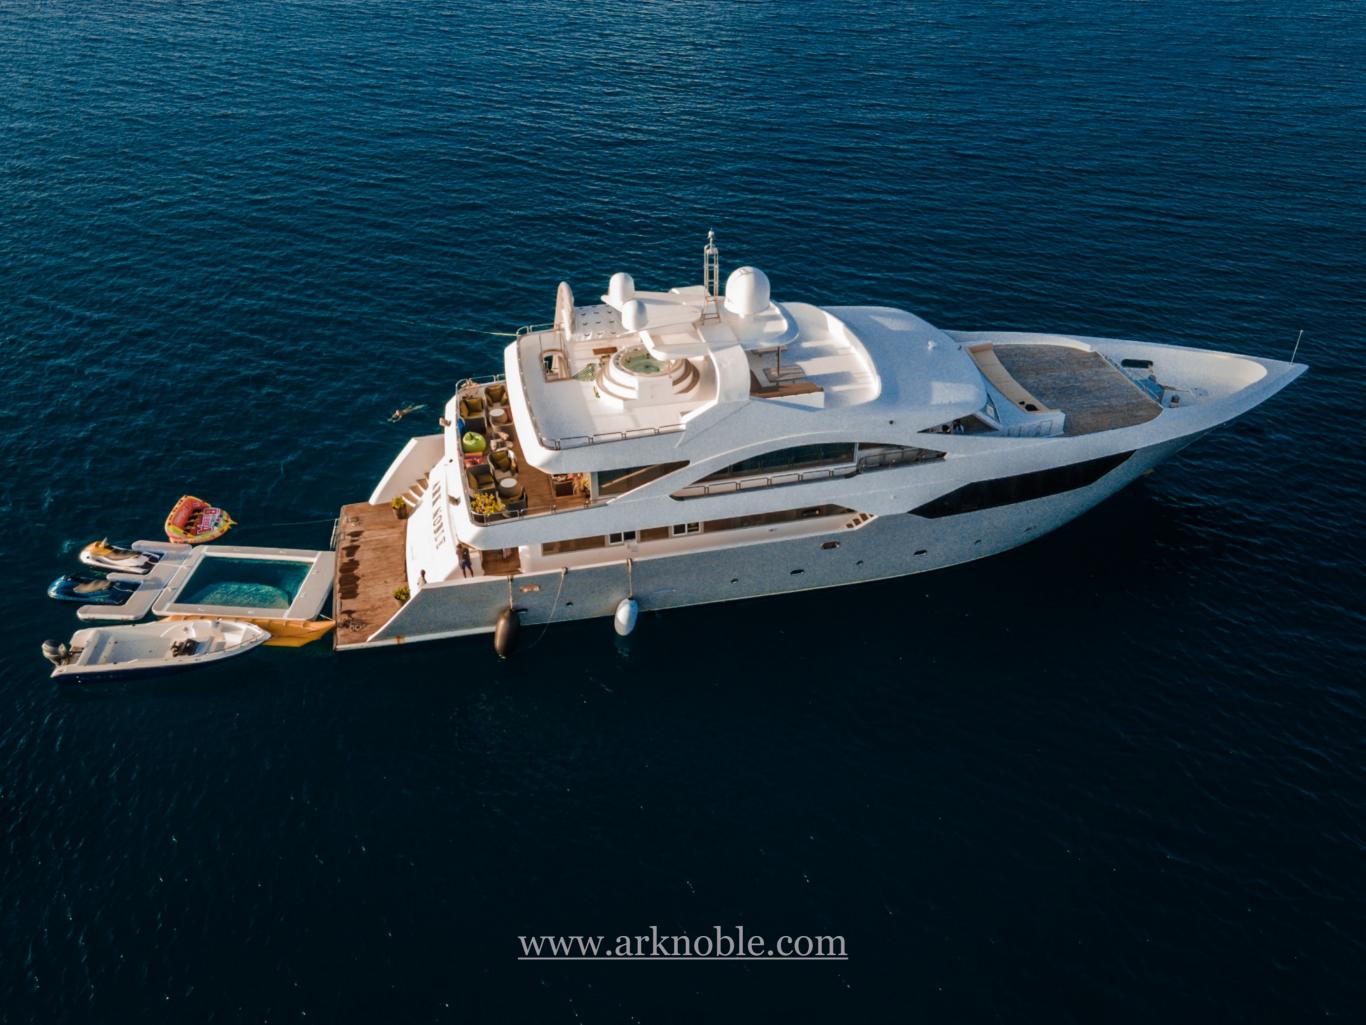

## The Yacht

- Year built 2016 Republic of Maldives
- Length 37 meters
- Beam 10 meters
- Cruising speed 10 knots
- Engines 650hp Mitsubishi diesel engine
- Max guests 22
- Number of cabins 10
- Number of bathrooms 11
- Water capacity 20 tons
- Freshwater maker 2 water maker each producing 12 tons per/day.
- Radar
- Depth Sounder
- GPS
- Radio VHF/DSC/SSB
- Life Vests
- Fire Alarm & Fire Extinguishers
- Oxygen
- First Aid Kits
- Fishfinder
- Satellite & mobile phones
- Bilge pump alarm
- Search light
- Engine room CCTV

The stunning Ark Noble Yacht offers luxury charter cruises in the Maldives. 10 spacious cabins are available in a choice of categories; Standard State Cabins and Ocean View Suites. Each cabin features AC, dressing table, wardrobe and en-suite bathroom. The main deck is home to the indoor salon with LED TV and entertainment systems, bar and restaurant where talented chefs prepare fresh cuisine of delicious dishes to suit all nationalities.

### WATER SPORTS

Add a dash of thrill to your adventure by participating in your choice of motorised and non-motorised water sports activities available on board. Go kayaking round a sand bank as the sun rises, or have an exciting time with your friends and family fun-tubing. For an even more active time, practice your skills on a jet-ski perhaps with a few stunts as you whizz past, wind surf or water ski.

02 Jet-Skis

02 Kayak

01 Banana Riding & Fun Tube

01 Set Water Ski

01 Set Knee Boarding

01 Set Wake Boarding