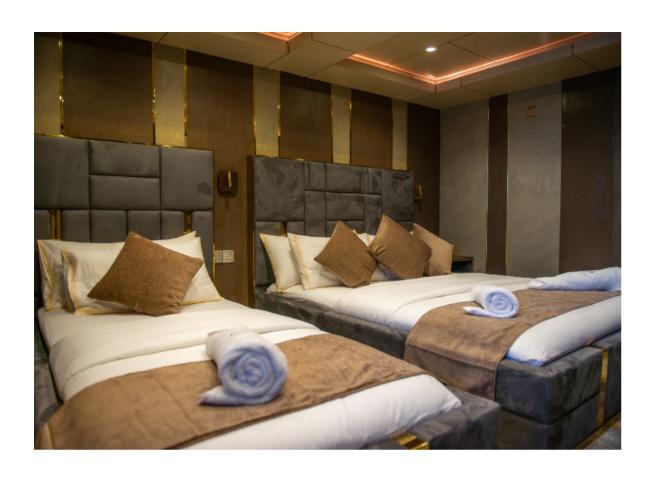

The Ark Noble offers ten cosy and inviting cabins which includes two ocean view suites in upper deck, one junior suite in the main deck, one ocean view state cabin in the upper deck and four double / twin cabins and two double twin cabins in the lower deck with spacious bathrooms expertly designed and exquisitely furnished for a relaxing time after a day of adventurous activity or slumbering in sweet dreams. The housekeeping staffs will makeup your cabins twice a day.

### Each Cabin Offers:

Dressing Table & Stool, Wardrobe, Private Digital Safe, Nespresso Coffee / Tea, WIFI Internet, Wireless Bluetooth Speakers, Individual Air Conditioned, Programmed Lighting Control, Electronic 'Do not disturb' & 'Makeup Room' indication, Ironing Board & Iron, Hair Dryer.