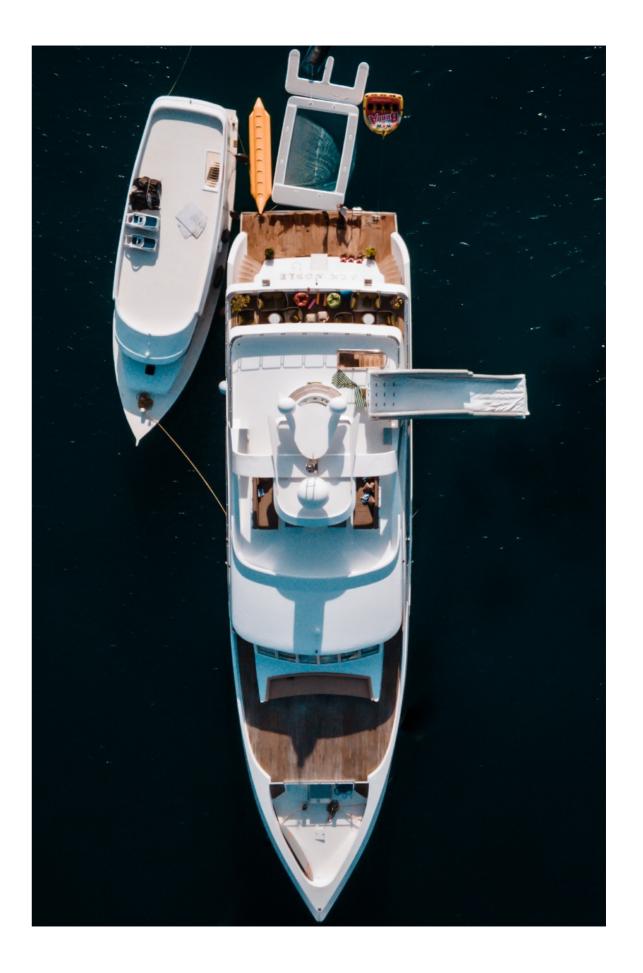

# LOWER DECK

### LOWER DECK:

\* State Cabin Double: 02 Cabins

\* State Cabin Double / Twin: 04 Cabins

### MAIN DECK:

\* Junior Suite: 01 Cabin

\* Main Lobby / Indoor Dining / Outdoor Dining

\* Bar & Cafe

### TOP DECK:

\* Ocean View Suite: 02 Cabins

\* Ocean View State Cabin: 01 Cabin

### SUN DECK:

\* Jacuzzi

\* Outdoor Dining