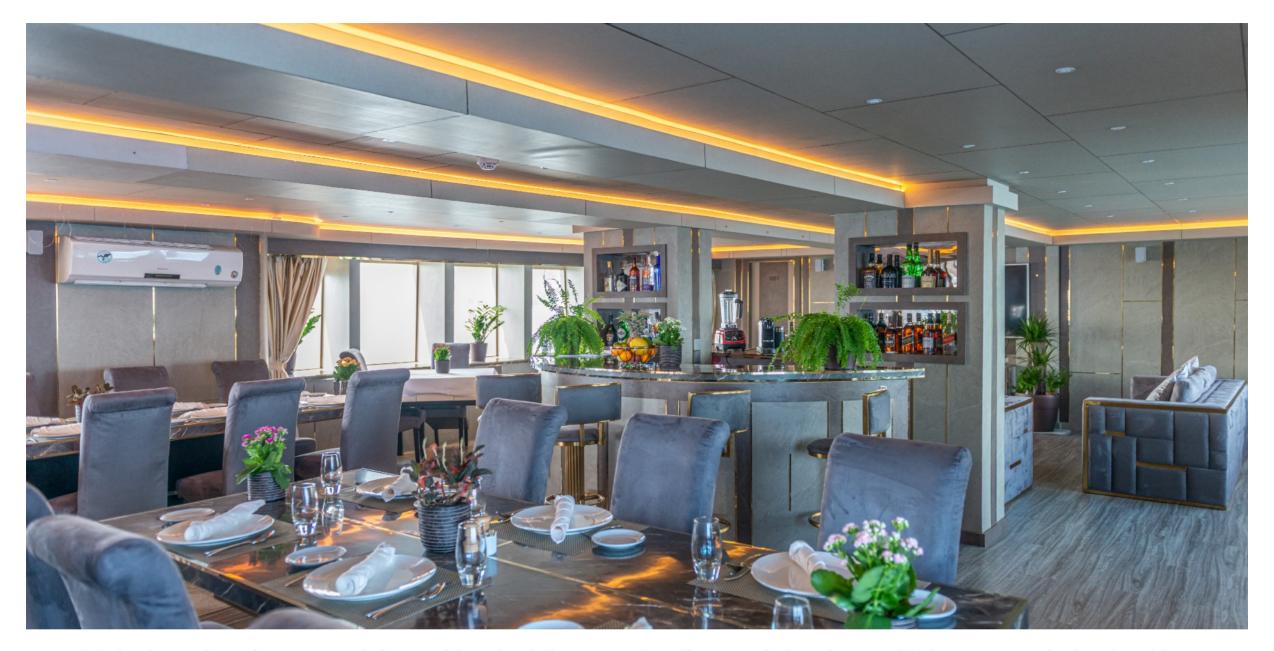

The stunning Ark Noble Yacht offers luxury charter cruises in the Maldives. 10 spacious cabins are available in a choice of categories; Standard State Cabins and Ocean View Suites. Each cabin features AC, dressing table, wardrobe and en-suite bathroom. The main deck is home to the indoor salon with LED TV and entertainment systems, bar and restaurant where talented chefs prepare fresh cuisine of delicious dishes to suit all nationalities.

With fresh produce from around the world and a fully quipped Galley coupled with a world class Mater Chef assisted by an experienced team, The Ark Noble delivers delicious temptations in gourmet and creative international cuisine in stunning settings.

### MAIN DECK:

\* Junior Suite: 01 Cabin

\* Main Lobby / Indoor Dining / Outdoor Dining

\* Bar & Cafe