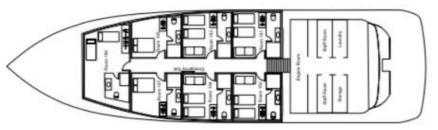

# LOWER DECK

### LOWER DECK:

\* State Cabin Double: 02 Cabins

\* State Cabin Double / Twin: 04 Cabins

### MAIN DECK:

\* Junior Suite: 01 Cabin

\* Main Lobby / Indoor Dining / Outdoor Dining

\* Bar & Cafe

### TOP DECK:

\* Ocean View Suite: 02 Cabins

\* Ocean View State Cabin: 01 Cabin

### SUN DECK:

\* Jacuzzi

\* Outdoor Dining