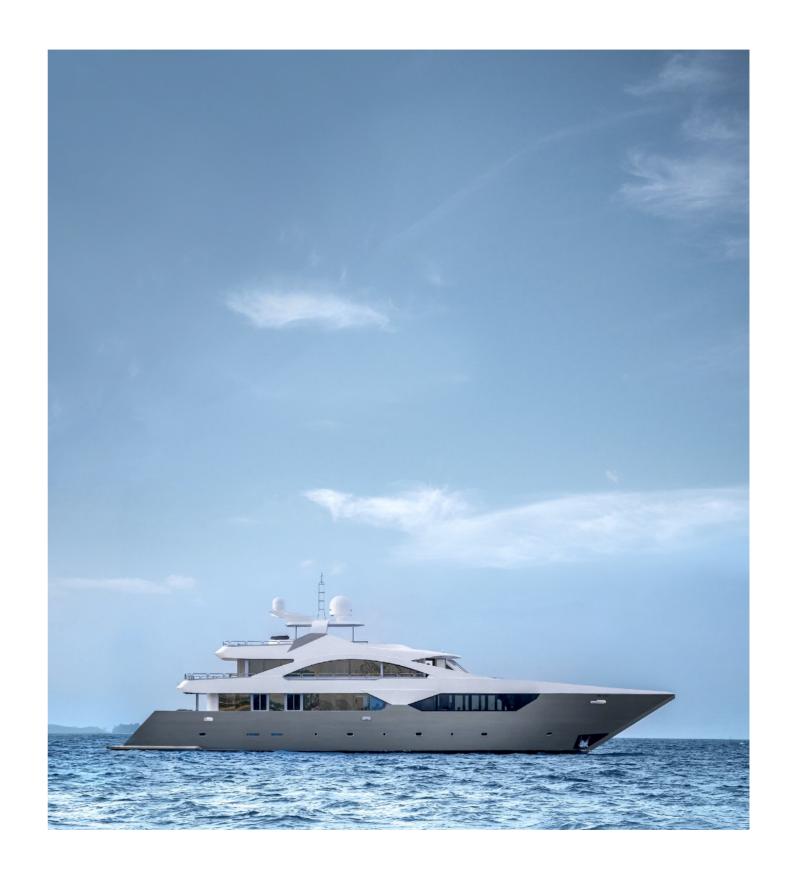

## The Yacht

- Year built 2016 Republic of Maldives
- Length 37 meters
- Beam 10 meters
- Cruising speed 10 knots
- Engines 650hp Mitsubishi diesel engine
- Max guests 22
- Number of cabins 10
- Number of bathrooms 11
- Water capacity 20 tons
- Freshwater maker 2 water maker each producing 12 tons per/day.
- Radar
- Depth Sounder
- GPS
- Radio VHF/DSC/SSB
- Life Vests
- Fire Alarm & Fire Extinguishers
- Oxygen
- First Aid Kits
- Fishfinder
- Satellite & mobile phones
- Bilge pump alarm
- Search light
- Engine room CCTV

The stunning Ark Noble Yacht offers luxury charter cruises in the Maldives. 10 spacious cabins are available in a choice of categories; Standard State Cabins and Ocean View Suites. Each cabin features AC, dressing table, wardrobe and en-suite bathroom. The main deck is home to the indoor salon with LED TV and entertainment systems, bar and restaurant where talented chefs prepare fresh cuisine of delicious dishes to suit all nationalities.