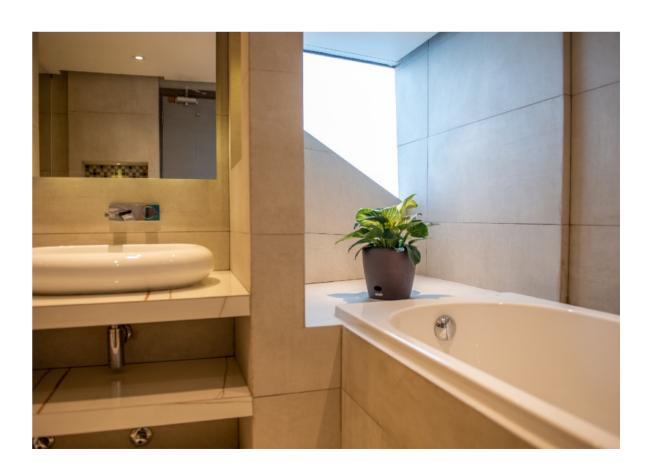

- \* Hot & Cold Water.
- \* Vanity with wash hand basin WC & separate bidet.
- \* Jacuzzi Bath.
- \* Shower Cubicle with Rain Shower.
- \* Hair Dryer.
- \* Laundry & Pressing.
- \* Amenities Shower Cap, Dental Kit, Comb, Shaving Kit, Cotton Buds, Shower Cream, Shampoo, Conditioner & Lotion.
- \* Soft Comfort Bathroom Linen.