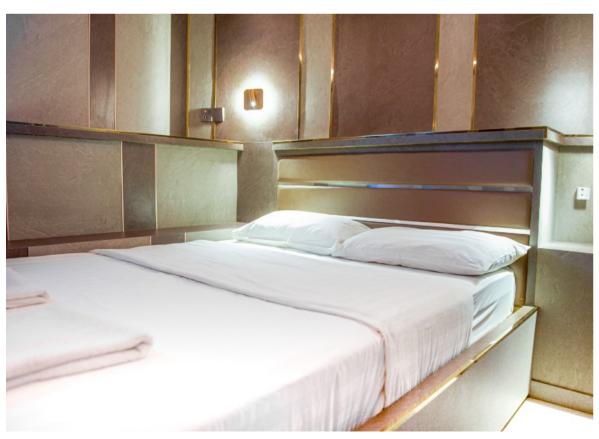

The Ark Noble offers ten cosy and inviting cabins which includes two ocean view suites in upper deck, one junior suite in the main deck, one ocean view state cabin in the upper deck and four double / twin cabins and two double twin cabins in the lower deck with spacious bathrooms expertly designed and exquisitely furnished for a relaxing time after a day of adventurous activity or slumbering in sweet dreams. The housekeeping staffs will makeup your cabins twice a day.

### Each Cabin Offers:

Dressing Table & Stool, Wardrobe, Private Digital Safe, Nespresso Coffee / Tea, WIFI Internet, Wireless Bluetooth Speakers, Individual Air Conditioned, Programmed Lighting Control, Electronic 'Do not disturb' & 'Makeup Room' indication, Ironing Board & Iron, Hair Dryer.