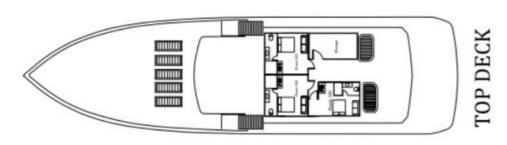

share with you his knowledge on the Maldivian reefs.

### WATER SPORTS

Add a dash of thrill to your adventure by participating in your choice of motorised and non-motorised water sports activities available on board. Go kayaking round a sand bank as the sun rises, or have an exciting time with your friends and family fun-tubing. For an even more active time, practice your skills on a jet-ski perhaps with a few stunts as you whizz past, wind surf or water ski.

02 Jet-Skis

02 Kayak

01 Banana Riding & Fun Tube

01 Set Water Ski

01 Set Knee Boarding

01 Set Wake Boarding





# LOWER DECK



### LOWER DECK:

\* State Cabin Double: 02 Cabins

\* State Cabin Double / Twin: 04 Cabins



### MAIN DECK:

\* Junior Suite: 01 Cabin

\* Main Lobby / Indoor Dining / Outdoor Dining

\* Bar & Cafe



### TOP DECK:

\* Ocean View Suite: 02 Cabins

\* Ocean View State Cabin: 01 Cabin



### SUN DECK:

\* Jacuzzi

\* Outdoor Dining