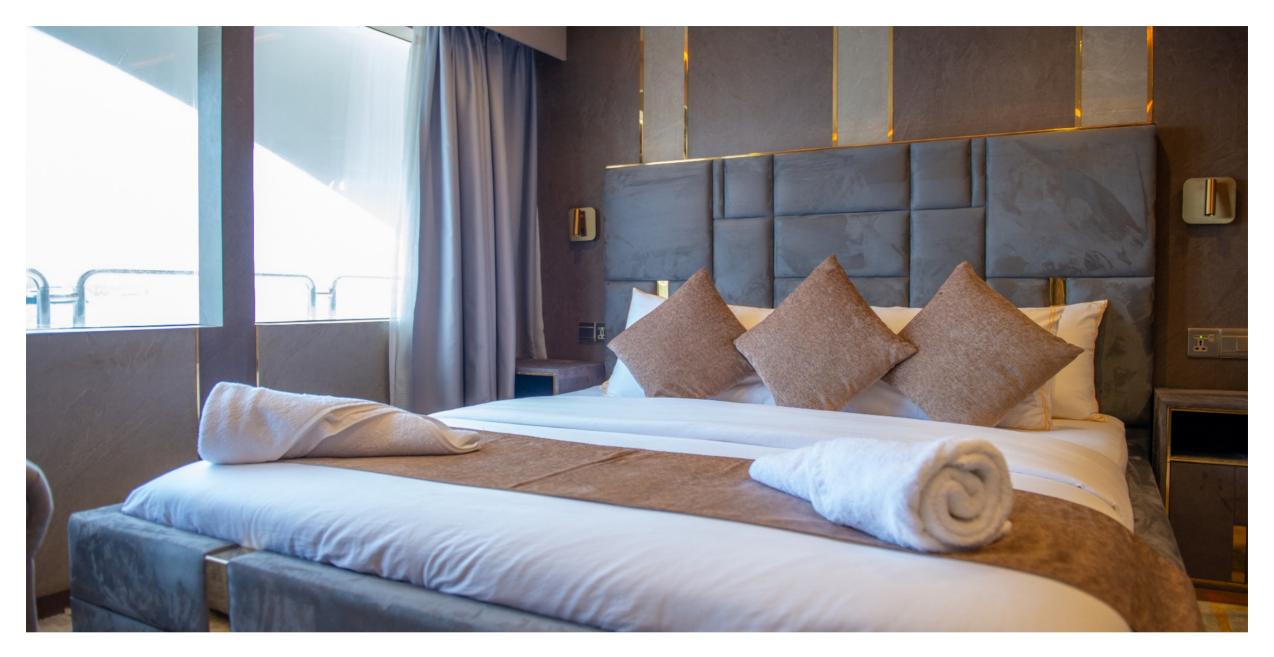

The Ark Noble offers ten cosy and inviting cabins which includes two ocean view suites in upper deck, one junior suite in the main deck, one ocean view state cabin in the upper deck and four double / twin cabins and two double twin cabins in the lower deck with spacious bathrooms expertly designed and exquisitely furnished for a relaxing time after a day of adventurous activity or slumbering in sweet dreams. The housekeeping staffs will makeup your cabins twice a day.

### Each Cabin Offers:

Dressing Table & Stool, Wardrobe, Private Digital Safe, Nespresso Coffee / Tea, WIFI Internet, Wireless Bluetooth Speakers, Individual Air Conditioned, Programmed Lighting Control, Electronic 'Do not disturb' & 'Makeup Room' indication, Ironing Board & Iron, Hair Dryer.

- \* Hot & Cold Water.
- \* Vanity with wash hand basin WC & separate bidet.
- \* Jacuzzi Bath.
- \* Shower Cubicle with Rain Shower.
- \* Hair Dryer.
- \* Laundry & Pressing.
- \* Amenities Shower Cap, Dental Kit, Comb, Shaving Kit, Cotton Buds, Shower Cream, Shampoo, Conditioner & Lotion.
- \* Soft Comfort Bathroom Linen.